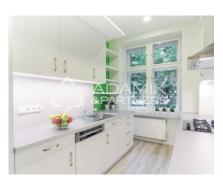

This newly reconstructed to luxury quality light filled property consists of two good sized bedrooms, a large diner/living room, a modern fitted kitchen with integrated appliances, two toilets and a bathroom with bath & shower. It also features high period ceilings and benefits from a balcony overlooking a quiet common interior green garden.