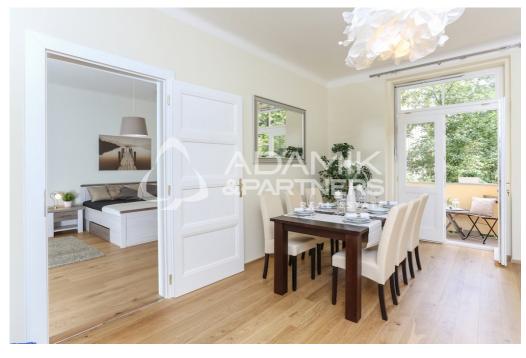

## Byt, 3+1, Rooseveltova 35 Praha 6

číslo:

typ: Byt
dispozice: 3+1
stav budovy: velmi dobrý
podlaží: 1. podlaží
podlahová plocha: 92m²
plocha celkem: 92m²
balkon: 2m²

We are pleased to offer you this very spacious furnished two bedroom modern flat, in the prestigious and safe district of Bubenec.

This newly reconstructed to luxury quality light filled property consists of two good sized bedrooms, a large diner/living room, a modern fitted kitchen with integrated appliances, two toilets and a bathroom with bath & shower. It also features high period ceilings and benefits from a balcony overlooking a quiet common interior green garden.