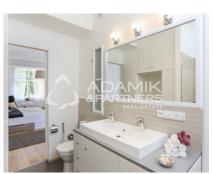

This newly reconstructed to luxury quality light filled property consists of two good sized bedrooms, a large diner/living room, a modern fitted kitchen with integrated appliances, two toilets and a bathroom with bath & shower. It also features high period ceilings and benefits from a balcony overlooking a quiet common interior green garden.